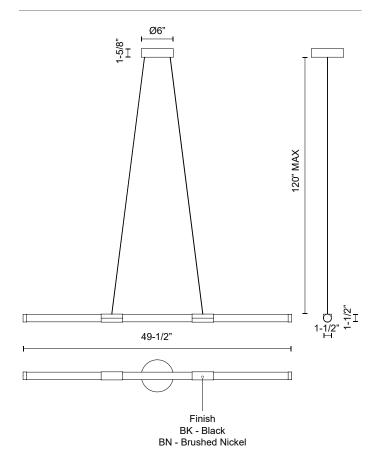

## **SPECIFICATION DETAILS**

| <b>Fixture Dimensions</b> | L49-1/2" x W1-1/2" x H1-1/2"                               |
|---------------------------|------------------------------------------------------------|
| Light Source              | LED with DC Driver                                         |
| Wattage                   | 40W                                                        |
| Total Lumens              | 3060lm                                                     |
| Delivered Lumens          | 2160lm*                                                    |
| Voltage                   | 120V                                                       |
| Color Temperature         | 3000K                                                      |
| CRI (Ra)                  | 90CRI                                                      |
| Optional Color Temps      | 2700K - 5000K Available, Minimum Order Quantities<br>Apply |
| LED Rated Life            | 50,000 hours                                               |
| Dimming                   | 100% - 10%, TRIAC or ELV Dimmer (Not Included)             |
| Diffuser Details          | Frosted acrylic diffuser                                   |
| Adjustable                | Yes                                                        |
| Wire Length               | 120" Max                                                   |
| Wire Type                 | BK - Black Wire; BN-Clear Wire;                            |
| Minimum Hang Height       | 16"                                                        |
| Sloped Ceiling Adaptable  | Yes                                                        |
| Location                  | Dry                                                        |
| CEC Title 24 JA8          | Yes, JA8-2022                                              |
| Energy Star Certified     | Energy Star Compliant                                      |
| Canopy Dimensions         | D6" x H1-5/8"                                              |
| Paint Finish              | BK02; BN01;                                                |